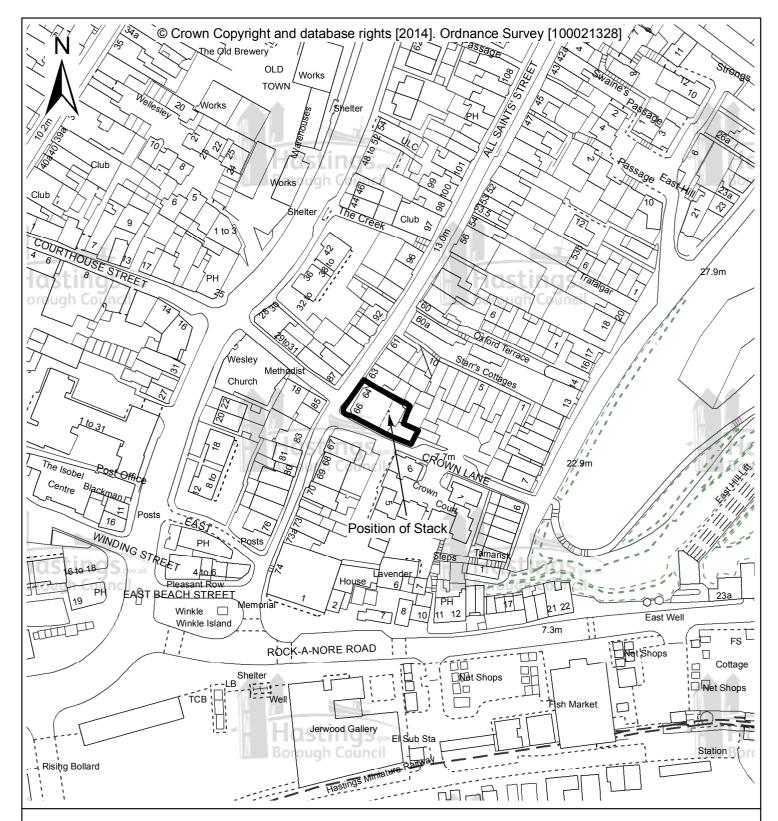

The Crown, 64-66 All Saints Street Hastings
TN34 3BN

New extraction flue/stack at the rear

Development Manager, Hastings Borough Council, Aquila House, Breeds Place, Hastings, East Sussex TN34 3UY

Tel: 01424 781090

email: dcenquiries@hastings.gov.uk

Date: August 2014

Scale: 1:1,250

Application No. HS/FA/14/00277

Terms and Conditions of Use of Ordnance Survey Material i) You are granted a non-exclusive, royalty free, revocable licence solely to view the Licensed Data for non-commercial purposes for the period during which Hastings Borough Council makes it available; ii) You are not permitted to copy, sub-license, distribute, sell or otherwise make available any Data to third parties in any form; and iii) Third party rights to enforce the terms of this licence shall be reserved to Ordnance Survey.